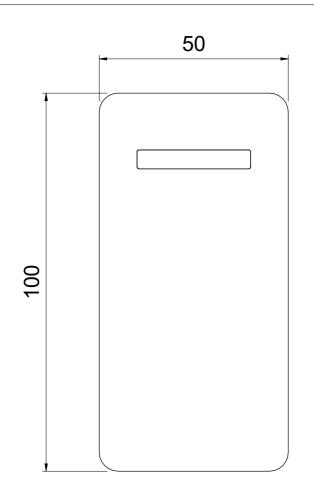

O3 Top View

O2 Side View

lev Date Description Initial

Title : KAC-M45-DNB-D

Scales are as shown, original drawing size A3

KCC Group

3D View

Creator : EG
Checked by : Ian
Scale : As Shown
First issue : 05/06/2024
Project No :
DRG No : Rev

RBH Blueline™ Multi-Credential Contactless Reader

 Item
 Description
 Material
 Finishes

 KAC-M45-DNB-S
 RBH Blueline™ Multi-Credential Contactless Reader. Reads UHSC, Mifare, NFC & BLE Credentials. CSN Read Only
 ABS
 Black, blacklit blue