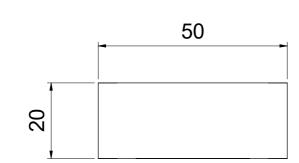

O3 Top View

O2 Side View

lev Date Description Initial

Title : KAC-M45-DNB-D

Scales are as shown, original drawing size A3

KCC Group

3D View

Creator : EG
Checked by : Ian
Scale : As Shown
First issue : 05/06/2024
Project No :
DRG No : Rev

RBH Blueline™ Multi-Credential Contactless Reader

 Item
 Description
 Material
 Finishes

 KAC-M45-DNB-S
 RBH Blueline™ Multi-Credential Contactless Reader. Reads UHSC, Mifare, NFC & BLE Credentials. CSN Read Only
 ABS
 Black, blacklit blue