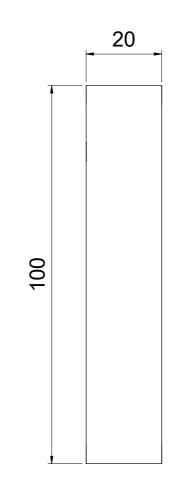

O3 Top View

O2 Side View

lev Date Description Initial

Title : KAC-M45-DNB-D

Scales are as shown, original drawing size A3

KCC Group

3D View

Creator : EG
Checked by : Ian
Scale : As Shown
First issue : 05/06/2024
Project No :
DRG No : Rev

RBH Blueline™ Multi-Credential Contactless Reader

 Item
 Description
 Material
 Finishes

 KAC-M45-DNB-S
 RBH Blueline™ Multi-Credential Contactless Reader. Reads UHSC, Mifare, NFC & BLE Credentials. CSN Read Only
 ABS
 Black, blacklit blue